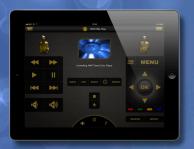

# AV devices controls \*

Dvd & BluRay - AppleTV<sup>™</sup> - Kaleidescape<sup>™</sup>
Satellite TV decoders - AV Receivers