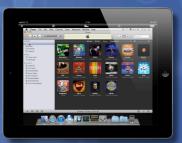

Total control over Music, Movies, Channels,
and all other Media Sources...

AV Devices Remote Control ◀
Media Libraries Access ◀

**Smart Room Control** ◀

Onboard News ◀

Guests Guide ◀

Steward Call ◀

Crew Desk & Signage ◀

# AV devices controls \*

Dvd & BluRay - AppleTV<sup>™</sup> - Kaleidescape<sup>™</sup>
Satellite TV decoders - AV Receivers