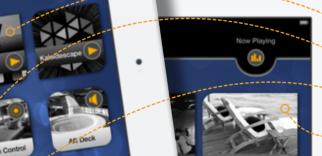

Total control over Music, Movies, Channels,
and all other Media Sources...

AV Devices Remote Control ◀
Media Libraries Access ◀

**Smart Room Control** ◀

Onboard News ◀

Guests Guide ◀

Steward Call ◀

Crew Desk & Signage ◀

#### Smart rooms controls \*

Climate Control - Blinds & Drapes Lights & Ambiances, Doors & Locks

#### **Owner & Guests infos**

Safety-on-board - Amenities, Guest Guide - Onboard News